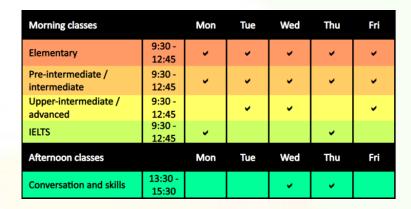

Accredited by the

for the teaching of English in the UK

+44 (0) 2380 636 494

+44 (0) 7427 175 708

hello@eurospeak.ac.uk

- All our morning and evening classes include a mix of grammar, vocabulary, pronunciation, listening, speaking, reading, and writing.
- Our afternoon classes generally include lots of opportunities for speaking and other skills (listening, reading, and writing) but they can be adjusted depending on current students' needs
- Our timetable is tentative and subject to minimum number of students
- All lessons should be paid in advance
- Minimum study hours per week is 15 hours.